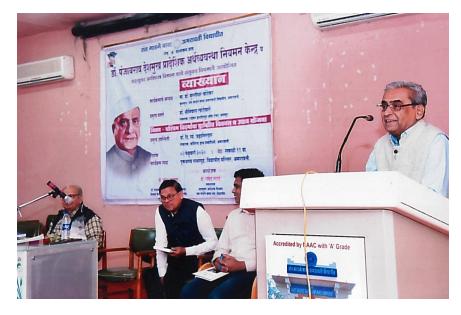

(3/2/2020)

Coordinator Dr. S.R. Jagtap presenting a book on Dr. Panjabrao Deshmukh

to the Keynote Speaker, (3/2/2020)

Coordinator, Dr. Suresh R. Jagtap presenting introductory speech,

(3/2/2020)

Keynote Speaker, Dr. Shrinivas Khandewale presenting his views,