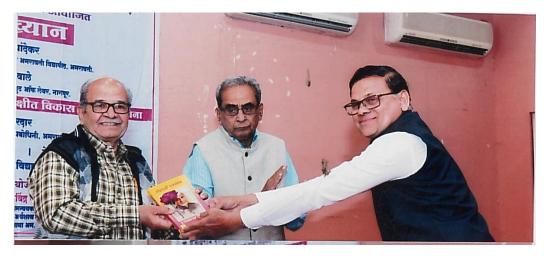

(3/2/2020)

Coordinator Dr. S.R. Jagtap presenting a book on Dr. Panjabrao Deshmukh

to the Keynote Speaker, (3/2/2020)

Coordinator, Dr. Suresh R. Jagtap presenting introductory speech,

(3/2/2020)

Keynote Speaker, Dr. Shrinivas Khandewale presenting his views,