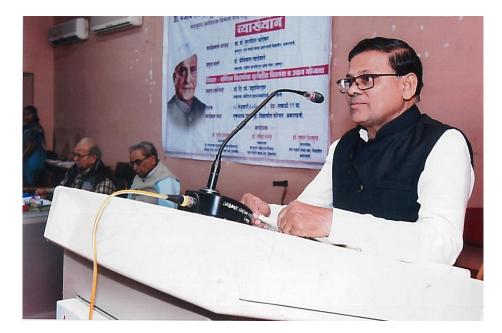

(27/12/2019)

Keynote speaker, Dr. Subhash Tale presenting his views on the occasion,

<sup>(27/12/2019)</sup> 

Chief Guest, Dr. Ashok Raut speaking on the occasion,

(27/12/2019)

Registrar, Dr. Tushar Deshmukh, presenting his views,