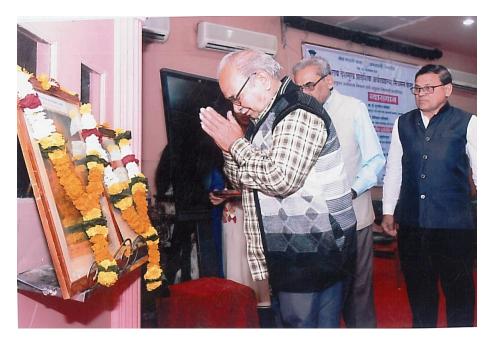

(27/12/2019)

Audience including, officials, and students during the programme,

(27/12/2019)

Dignitaries and audience during the presentation of Vidyapith Geet

(3/2/2020)

Dignitaries garlanding the portrait of Dr. Panjabrao Deshmukh,