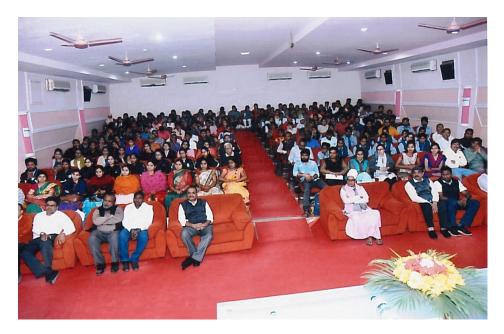

(27/12/2019)

Audience including, officials, and students during the programme,

(27/12/2019)

Dignitaries and audience during the presentation of Vidyapith Geet

(3/2/2020)

Dignitaries garlanding the portrait of Dr. Panjabrao Deshmukh,