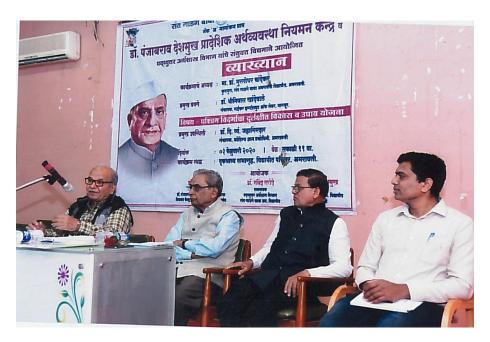

(3/2/2020)

Coordinator Dr. S.R. Jagtap presenting a book on Dr. Panjabrao Deshmukh

to the Keynote Speaker, (3/2/2020)

Coordinator, Dr. Suresh R. Jagtap presenting introductory speech,

(3/2/2020)

Keynote Speaker, Dr. Shrinivas Khandewale presenting his views,