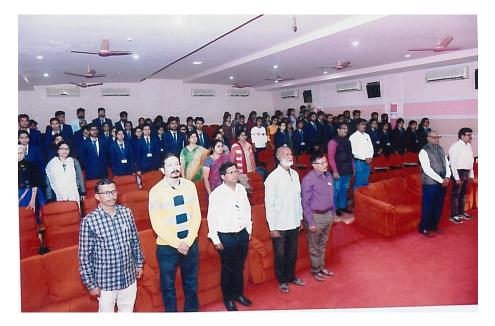

(27/12/2019)

Audience including, officials, and students during the programme,

(27/12/2019)

Dignitaries and audience during the presentation of Vidyapith Geet

(3/2/2020)

Dignitaries garlanding the portrait of Dr. Panjabrao Deshmukh,