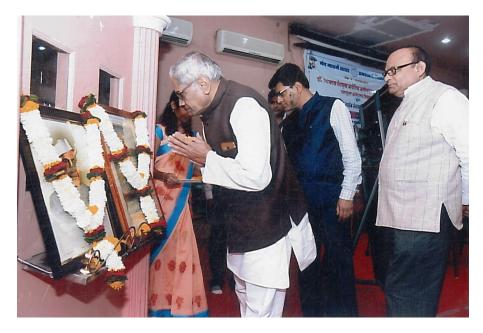

(27/12/2019)

Audience including, officials, and students during the programme,

(27/12/2019)

Dignitaries and audience during the presentation of Vidyapith Geet

(3/2/2020)

Dignitaries garlanding the portrait of Dr. Panjabrao Deshmukh,