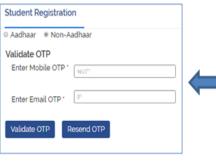

# 2. Student Registration - Non-Aadhaar Based

(Note: We recommend Aadhaar based Student Registration.)

- 1. Visit CVL NAD website www.cvl.nad.co.in
- 2. Click on 'Sign-Up'  $\rightarrow$  'Student'
- 3. Select 'Non-Aadhaar' radio button
- 4. Enter the required Student Registration fields
- 5. Select the check box to agree to the Terms & Conditions and click 'Send OTP'
- 6. Enter the OTP received via Email & SMS, and click 'Validate OTP'
- 7. Upon successful validation, enter the Student Registration details
- 8. In 'Other details' section, enter your Academic Institution and Course details. You may enter up to 5 Academic Institutions
- 9. Click 'Submit'
- 10. A link to your CVL NAD profile will be emailed to you
- 11. Approach your Academic Institution with your CVL NAD profile for them to approve your Student Registration
- 12. Upon registration approval you will receive login credentials for your CVL NAD profile