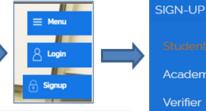

- 1. Visit CVL NAD website www.cvl.nad.co.in
- 2. Click on 'Sign-Up'  $\rightarrow$  'Student'
- 3. Select 'Aadhaar' radio button
- 4. Enter Aadhaar number and Captcha
- 5. Select the check box to agree to the Terms & Conditions
- 6. After successful OTP validation of Aadhaar, the User will get the option to change/update his Email ID and Mobile Number
- 7. CVL NAD will be sending OTP on Mobile number and E-mail ID mentioned by student
- 8. Post successful OTP authentication, Student has to fill required fields
- 9. Student will be asked to create password
- 10. Once again OTP validation is carried out for Email ID and Mobile Number
- 11. After OTP validation the User has to seed primary information, password, verification & other details and submit
- 12. Registration successfully completed message is displayed
- 13. Student can Login to the website using Email Address and Password

# 2. Student Registration - Non-Aadhaar Based

(Note: We recommend Aadhaar based Student Registration.)

- 1. Visit CVL NAD website www.cvl.nad.co.in
- 2. Click on 'Sign-Up'  $\rightarrow$  'Student'
- 3. Select 'Non-Aadhaar' radio button
- 4. Enter the required Student Registration fields
- 5. Select the check box to agree to the Terms & Conditions and click 'Send OTP'
- 6. Enter the OTP received via Email & SMS, and click 'Validate OTP'
- 7. Upon successful validation, enter the Student Registration details
- 8. In 'Other details' section, enter your Academic Institution and Course details. You may enter up to 5 Academic Institutions
- 9. Click 'Submit'
- 10. A link to your CVL NAD profile will be emailed to you
- 11. Approach your Academic Institution with your CVL NAD profile for them to approve your Student Registration
- 12. Upon registration approval you will receive login credentials for your CVL NAD profile