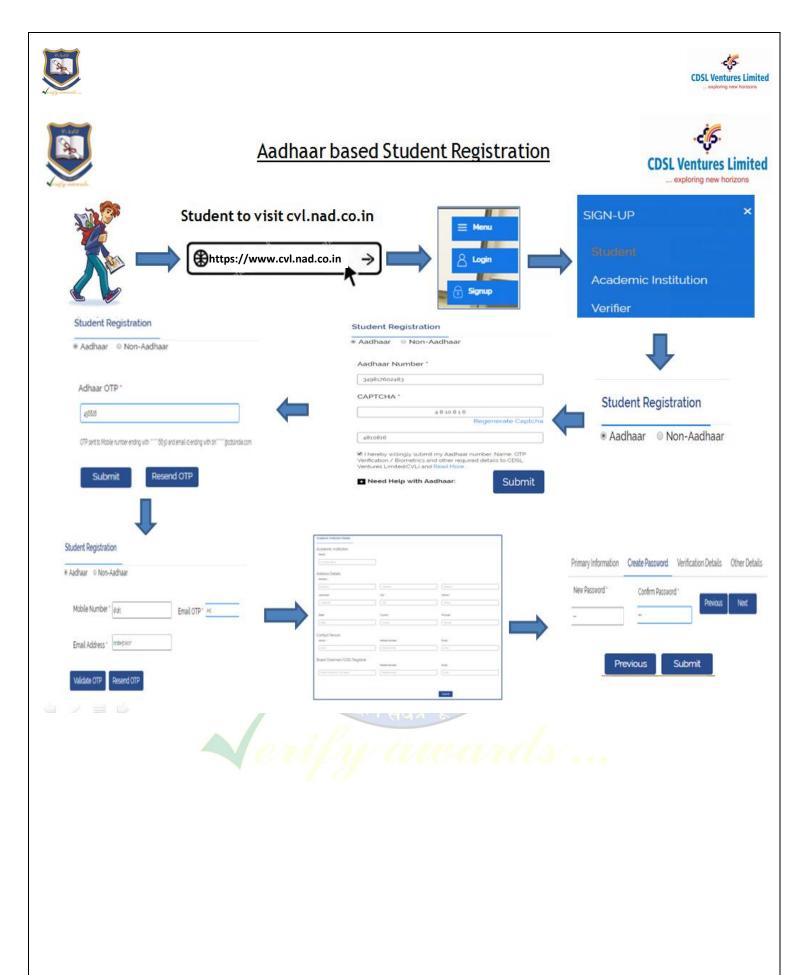

# 1. Student Registration - Aadhaar Based

(Note: Student registration with Aadhaar is possible only if Mobile number or Email Id or both are seeded with Aadhaar database. We recommend Aadhaar based Student Registration.)

- 1. Visit CVL NAD website www.cvl.nad.co.in
- 2. Click on 'Sign-Up'  $\rightarrow$  'Student'
- 3. Select 'Aadhaar' radio button
- 4. Enter Aadhaar number and Captcha
- 5. Select the check box to agree to the Terms & Conditions
- 6. After successful OTP validation of Aadhaar, the User will get the option to change/update his Email ID and Mobile Number
- 7. CVL NAD will be sending OTP on Mobile number and E-mail ID mentioned by student
- 8. Post successful OTP authentication, Student has to fill required fields
- 9. Student will be asked to create password
- 10. Once again OTP validation is carried out for Email ID and Mobile Number
- 11. After OTP validation the User has to seed primary information, password, verification & other details and submit
- 12. Registration successfully completed message is displayed
- 13. Student can Login to the website using Email Address and Password