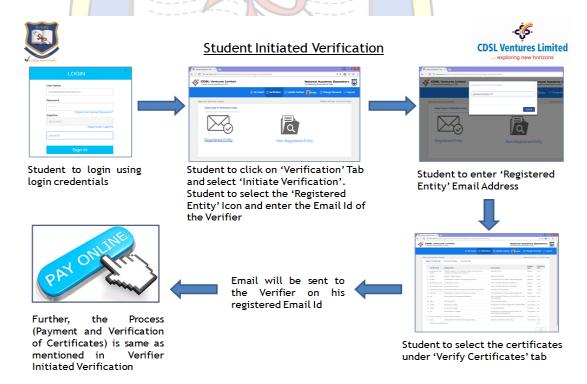

### 3. Verification Process - Student Initiated

- 1. Login with Student Credentials
- 2. Click on 'Verification' → 'Initiate
- 3. Select the type of verification entity
  - a. Registered Verifier
  - b. Non Registered Entity
  - c. Registered Academic Institution
- 4. Enter the required details and click 'Submit'
- 5. Select the Academic Awards to be verified by the Verifier. Click 'Next'
- 6. Summary of total charges inclusive of taxes will be displayed. Click 'Next'
- 7. Select payment by option
  - a. Student
    - i. Process the payment
    - ii. Upon payment, the Awards will be available for Verifier to view
    - iii. Verifier will be notified of the same via Email/SMS
  - b. Verifier
    - i. Verifier will be notified of the verification request via Email/SMS
    - ii. Verifier processes the payment
    - iii. Upon payment, the Awards will be available for Verifier to view